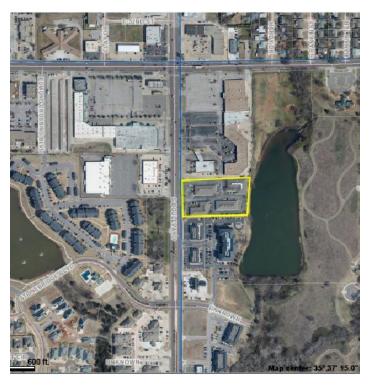

### LOCATION OVERVIEW

One block east of Broadway Extension, one mile north of Kilpatrick Turnpike. Numerous restaurants, shops and banks within close proximity.