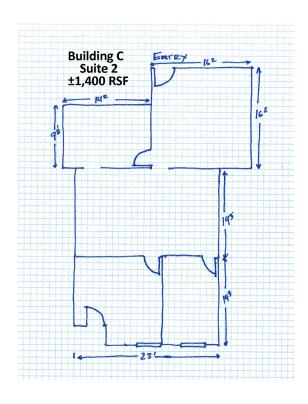

### OFFICE SPACE NOW AVAILABLE

Available SF: Bldg C, Suite 2 ±1,440 SF

**Lease Rate:** \$15.00 SF/yr

excluding janitorial

**Lot Size:** 3.01 Acres

**Building Size:** 36,114 SF

Year Built: 1983

Market: North

## PROPERTY OVERVIEW

One 1,440 sf space available

Parking: Free surface parking

PLEASE CALL FOR SHOWING